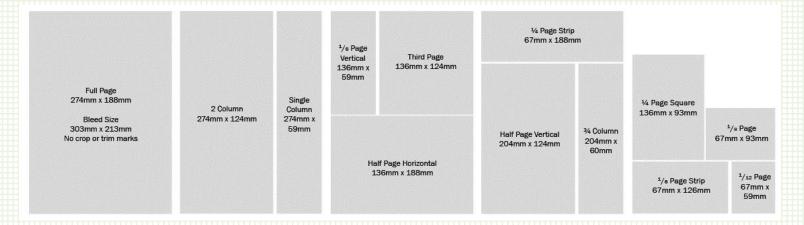

## Advertising Sizes

# Advertising Rates

GST Inclusive

| Description                        | Size<br>(Height x Width) | Casual Mono<br>Rate<br>\$ | Regular<br>Mono<br>Rate<br>\$ | Casual<br>Colour Rate<br>\$ | Regular<br>Colour Rate<br>\$ |
|------------------------------------|--------------------------|---------------------------|-------------------------------|-----------------------------|------------------------------|
| Full Page                          | 274mm x 188mm            | 1031.00                   | 928.00                        | 1288.00                     | 1159.00                      |
| Two Column                         | 274mm x 124mm            | 784.00                    | 705.00                        | 979.00                      | 881.00                       |
| Half Page (V)                      | 204mm x 124mm            | 619.00                    | 557.00                        | 773.00                      | 695.00                       |
| Half Page (H)                      | 136mm x 188mm            | 619.00                    | 557.00                        | 773.00                      | 695.00                       |
| Third Page                         | 136mm x 124mm            | 460.00                    | 414.00                        | 576.00                      | 518.00                       |
| Single Column                      | 274mm x 59mm             | 460.00                    | 414.00                        | 576.00                      | 518.00                       |
| 1/4 Page (Square)                  | 136mm x 93mm             | 388.00                    | 349.00                        | 484.00                      | 436.00                       |
| 1/4 Page (Strip)                   | 67mm x 188mm             | 388.00                    | 349.00                        | 484.00                      | 436.00                       |
| <sup>3</sup> / <sub>4</sub> Column | 204mm x 60mm             | 359.00                    | 323.00                        | 452.00                      | 406.00                       |
| 1/6 Page (Strip)                   | 67mm x 126mm             | 286.00                    | 257.00                        | 355.00                      | 319.00                       |
| <sub>1/6</sub> Page (V)            | 136mm x 59mm             | 286.00                    | 257.00                        | 355.00                      | 319.00                       |
| 1/8 Page                           | 67mm x 93mm              | 233.00                    | 209.00                        | 290.00                      | 261.00                       |
| <sub>1/12</sub> Page               | 67mm x 59mm              | 190.00                    | 171.00                        | 236.00                      | 212.00                       |