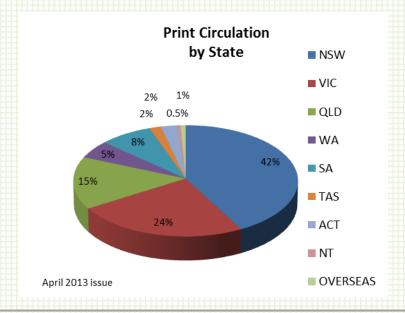

### Print Circulation

Each edition of the Australian Model Railway Magazine is distributed via direct subscription, newsagencies and hobby shops.

Print Run: 9,000 copies.
Cover Price: \$10.00 (GST inc)
Wholesale Price \$6.67 (GST inc)
Distribution: SCR Publications
Newsagency Distribution: Network Services